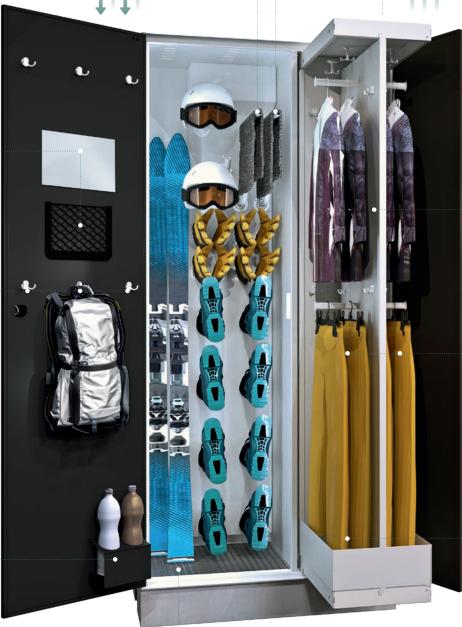

### **TEAM LOCKER XL**

# THALER TO

### VENTILATOR I ACTIVE DRYING

Ventilation incl. hygienic aeration and exhaust system – optimal drying and warming of shoes/boots, helmets and gloves

#### TOWEL DRYER

2 integrated warm-air elements provide dry and warm towels

# AIR OUT EXHAUST SYSTEM

Humidity can escape through the top

# MESH & MIRROR •

Mesh for small articles and a mirror for stying

#### **HOOKS** •

Hooks for a backpack, clothes and poles

#### **SKID PADS** •

Prevents propped up skis from falling over

#### BOTTLE HOLDER •

For a thermos or water bottle

#### **ELECTRONICS**

LED illumination, 230-volt USB plug for charging bicycle batteries, navigation systems, ski boot heating or other devices

### PULL-OUT

Good ease of usability thanks to a pull-out element that opens towards the front

### TEXTIL• COMPARTMENT

Separation of the wet and dry areas by an extremely well-ventilated and heated textile compartment (2 areas)

### **VENTILATOR II**

AIR IN

The locker is extremely well ventilated – and heated, if needed

#### GRATE

For a clean cabinet

| Skis  | 4 pairs |
|-------|---------|
| Boots | 4 pairs |

| Helmet | 4 pairs |
|--------|---------|
| Gloves | 6 pairs |
|        |         |

| Ventilation of boots    | 15 watt  |
|-------------------------|----------|
| Ventilation of textiles | 160 watt |